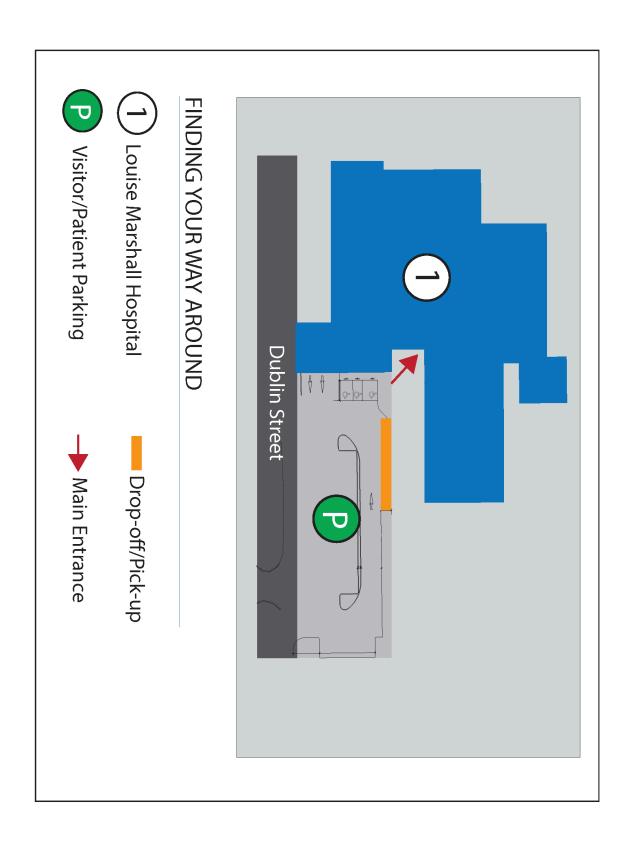

# MAIN LEVEL

## **Parking**

Parking is FREE at Louise Marshall Hospital.

You will find a dedicated parking lot for Visitor Parking in addition to a Pick-up and Drop-off lane.