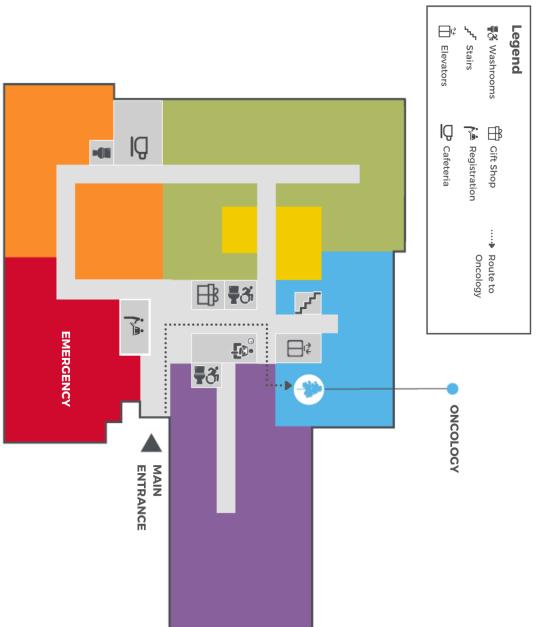

# Where can I find...

| LOUISE MARSHALL HOSPITAL |                                             |                                                                          |
|--------------------------|---------------------------------------------|--------------------------------------------------------------------------|
|                          | Registration                                | MAIN LEVEL                                                               |
|                          | Gift Shop                                   | Through the<br>Main Entrance doors you<br>will see Central Registration, |
|                          | Central Waiting                             | the gift shop, a central waiting area with vending machines              |
|                          | Vending Machine                             |                                                                          |
|                          | Emergency                                   | MAIN LEVEL To the <i>left</i> of the Main Entrance                       |
|                          | Ambulatory Care                             | MAIN LEVEL<br>1-247                                                      |
|                          | Oncology                                    | 1-244                                                                    |
|                          |                                             | MAIN LEVEL                                                               |
|                          | Day Surgery                                 | 1-100                                                                    |
|                          | Medical Imaging<br>(X-ray, Ultrasound etc.) | MAIN LEVEL                                                               |
|                          |                                             | 1-023                                                                    |
|                          | Lab                                         | 1-038                                                                    |
|                          | Inpatient Wing                              | MAIN LEVEL Located through Corridor A 1-196                              |

# MAIN LEVEL